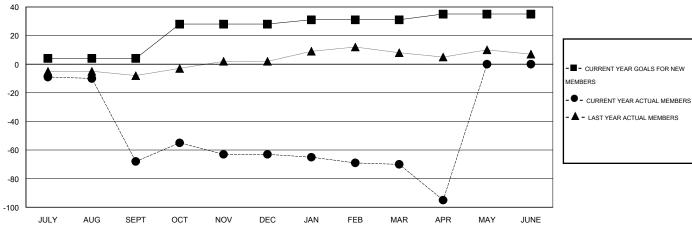

## GOALS AND ACTUAL MEMBERS CUMULATIVE

| _   |                            |
|-----|----------------------------|
| -   | CURRENT YEAR GOALS FOR NEW |
| EMB | EDS                        |

- LAST YEAR ACTUAL MEMBERS